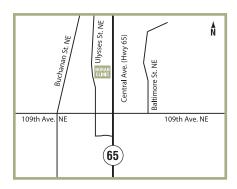

# **BLAINE**

11091 Ulysses St. N.E., Suite 100 Blaine, MN 55434 Phone: 612.879.1549 Fax: 612.879.9116

# ARRIVING FROM THE EAST - ST. PAUL AREA

Take 35E to Highway 694 West. Continue on 694 West to Central Avenue (Hwy 65). Go North on Central Avenue (Hwy 65) for approximately 7 miles to 109th Avenue. Go West (left) on 109th Avenue. Take an immediate right onto Ulysses Street NE. Noran Clinic is located on the right at 11091 Ulysses Street NE, Suite 100. Parking is free and building is handicap accessible.

## **NORTHBOUND ON 35W**

Take 35W North to US 10 West. Take Central Avenue exit onto Central Avenue (Hwy 65). Go North on Central Avenue (Hwy 65) for approximately 3 miles to 109th Avenue. Go West (left) on 109th Avenue. Take an immediate right onto Ulysses Street NE. Noran Clinic is located on the right at 11091 Ulysses Street NE, Suite 100. Parking is free and building is handicap accessible.

# ARRIVING FROM THE ST. CLOUD AREA

Take 94 East to 694 East. Continue on 694 East to Highway 65 (Central Avenue). Go North on Highway 65 (Central Avenue) for approximately 7 miles to 109th Avenue. Go West (left) on 109th Avenue. Take an immediate right onto Ulysses Street NE. Noran Clinic is located on the right at 11091 Ulysses Street NE, Suite 100. Parking is free and building is handicap accessible.

# **SOUTHBOUND ON 35W**

Take 35W South to US 10 West. Take Central Avenue exit onto Central Avenue (Hwy 65). Go North on Central Avenue for approximately 3 miles to 109th Avenue. Go West (left) on 109th Avenue. Take an immediate right onto Ulysses Street NE. Noran Clinic is located on the right at 11091 Ulysses Street NE, Suite 100. Parking is free and building is handicap accessible.