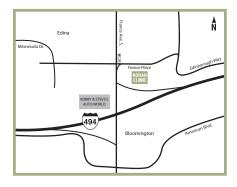

# **BLOOMINGTON/EDINA**

France Place 3601 Minnesota Dr., Suite 200 Bloomington, MN 55435 Phone: 612.879.1549 Fax: 612.879.9116

#### **SOUTHBOUND ON I-35W**

From 35W South, take the 9B exit for I-494 W/MN-5 W. From I-494 W/MN-5 W, take the 6B exit toward France Ave. Keep right at the fork and merge onto France Ave. S. Before the first stoplight, turn right onto Minnesota Drive. The France Place building will be located on your right.

## **GOING NORTHBOUND ON I-35W**

From I-35W North, take the 9B exit for I-494 W/MN-5 W. Keep right at the fork to stay on Exit 9B and follow signs for I-494 W/MN-5 W. From I-494 W/MN-5 W, take the 6B exit toward France Avenue S. Keep right at the fork and merge onto France Ave. S. Before the first stoplight, turn right onto Minnesota Drive. The France Place building will be located on your right.

### **WESTBOUND ON I-494**

From I-494 W/MN-5 W, take the 6B exit toward France Ave. Keep right at the fork and merge onto France Ave. S. Before the first stoplight, turn right onto Minnesota Drive. The France Place building will be located on your right.

### **EASTBOUND ON I-494**

From I-494 E, take the 6B exit France Ave. Turn left onto France Ave. S. Before the first stoplight, turn right onto Minnesota Drive. The France Place building will be located on your right.