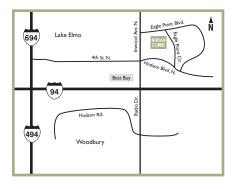

# LAKE ELMO/WOODBURY

Eagle Point Medical Building 8515 Eagle Point Blvd. Suite 100 Lake Elmo, MN 55042 Phone: 612.879.1549 Fax: 612.879.9116

### **EASTBOUND ON I-94**

From I-94, take the Inwood Avenue/Radio Drive exit. Turn left on Inwood Avenue. Turn right on Eagle Point Boulevard. Turn right on Eagle Point Circle. Noran Clinic will be located on your right. Parking is free.

## **WESTBOUND ON I-94**

From I-94, take the Radio Drive/Inwood Avenue exit. Turn right on Inwood Avenue North. Turn right on Eagle Point Boulevard. Turn right on Eagle Point Circle. Noran Clinic will be located on your right. Parking is free.

### NORTHBOUND ON I-494

From I-494, take the I-94 East exit. Follow I-94 East to the Inwood Avenue/Radio Drive exit. Turn left onto Inwood Avenue. Turn right on Eagle Point Boulevard. Turn right on Eagle Point Circle. Noran Clinic will be located on your right. Parking is free.

## **SOUTHBOUND ON I-694**

From I-694, take the I-94 East exit. Follow I-94 East to the Inwood Avenue/Radio Drive exit. Turn left on Inwood Avenue. Turn right on Eagle Point Boulevard. Turn right on Eagle Point Circle. Noran Clinic will be located on your right. Parking is free.