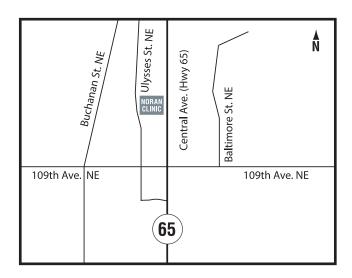

### **BLAINE**

#### **BLAINE CLINIC**

11091 Ulysses St., N.E., Suite 00 Blaine, MN 55434 612.879.1000

#### ARRIVING FROM THE EAST- ST. PAUL AREA

Take I-35E to I-694 West. Continue on I-694 West to Central Avenue (Hwy 65). Go North on Central Avenue (Hwy 65) for approximately 7 miles to I09th Avenue. Go West (left) on I09th Avenue. Take an immediate right onto Ulysses Street NE. Noran Clinic will be located on the right. Parking is free.

#### NORTHBOUND ON 1-35W

Take I-35W North to US IO West. Take Central Avenue exit onto Central Avenue (Hwy 65). Go North on Central Avenue (Hwy 65) for approximately 3 miles to I 09th Avenue. Go West (left) on I 09th Avenue. Take an immediate right onto Ulysses Street NE. Noran Clinic will be located on the right. Parking is free.

#### ARRIVING FROM THE ST. CLOUD AREA

Take I-94 East to I-694 East. Continue on I-694 East to Highway 65 (Central Avenue). Go North on Highway 65 (Central Avenue) for approximately 7 miles to 109th Avenue. Go West (left) on 109th Avenue. Take an immediate right onto Ulysses Street NE. Noran Clinic will be located on the right. Parking is free.

#### **SOUTHBOUND ON 1-35W**

Take I-35W South to US 10 West. Take Central Avenue exit onto Central Avenue (Hwy 65). Go North on Central Avenue (Hwy 65) for approximately 3 miles to 109th Avenue. Go West (left) on 109th Avenue. Take an immediate right onto Ulysses Street NE. Noran Clinic will be located on the right. Parking is free.