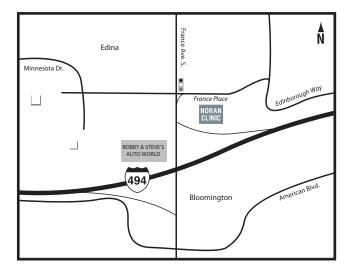

### **BLOOMINGTON/EDINA**

#### **BLOOMINGTON/EDINA CLINIC**

France Place 3601 Minnesota Dr., Suite 200 Bloomington, MN 55435 612.879.1000

#### **SOUTHBOUND ON I-35W**

From 35W South, take the 9B exit for I-494 W/MN-5 W. From I-494 W/MN-5 W, take the 6B exit toward France Ave. Keep right at the fork and merge onto France Ave. S. Before the first stoplight, turn right onto Minnesota Drive. The France Place building will be located on your right.

#### **NORTHBOUND ON I-35W**

From I-35W North, take the 9B exit for I-494 W/MN-5 W. Keep right at the fork to stay on Exit 9B and follow signs for I-494 W/MN-5 W. From I-494 W/MN-5 W, take the 6B exit toward France Avenue S. Keep right at the fork and merge onto France Ave. S. Before the first stoplight, turn right onto Minnesota Drive. The France Place building will be located on your right.

#### **WESTBOUND ON I-494**

From I-494 W/MN-5 W, take the 6B exit toward France Ave. Keep right at the fork and merge onto France Ave. S. Before the first stoplight, turn right onto Minnesota Drive. The France Place building will be located on your right.

#### **EASTBOUND ON I-494**

From I-494 E, take the 6B exit France Ave. Turn left onto France Ave. S. Before the first stoplight, turn right onto Minnesota Drive. The France Place building will be located on your right.