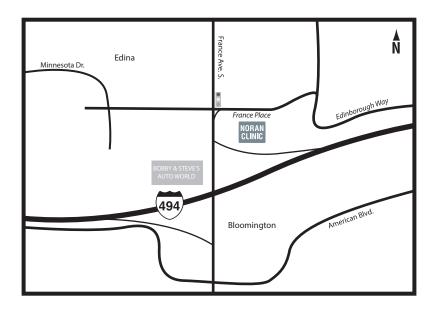

## DIRECTIONS TO BLOOMINGTON/EDINA NORAN NEUROLOGY

#### SOUTHBOUND ON I-35W

From 35W South, take the 9B exit for I-494 W/MN-5 W. From I-494 W/MN-5 W, take the 6B exit toward France Ave. Keep right at the fork and merge onto France Ave. S. Before the first stoplight, turn right onto Minnesota Drive. The France Place building will be located on your right.

#### **GOING NORTHBOUND ON I-35W**

From I-35W North, take the 9B exit for I-494 W/MN-5 W. Keep right at the fork to stay on Exit 9B and follow signs for I-494 W/MN-5 W. From I-494 W/MN-5 W, take the 6B exit toward France Avenue S. Keep right at the fork and merge onto France Ave. S. Before the first stoplight, turn right onto Minnesota Drive. The France Place building will be located on your right.

#### WESTBOUND ON I-494

From I-494 W/MN-5 W, take the 6B exit toward France Ave. Keep right at the fork and merge onto France Ave. S. Before the first stoplight, turn right onto Minnesota Drive. The France Place building will be located on your right.

#### **EASTBOUND ON I-494**

From I-494 E, take the 6B exit France Ave. Turn left onto France Ave. S. Before the 2<sup>nd</sup> stoplight, turn right onto Minnesota Drive. The France Place building will be located on your right.