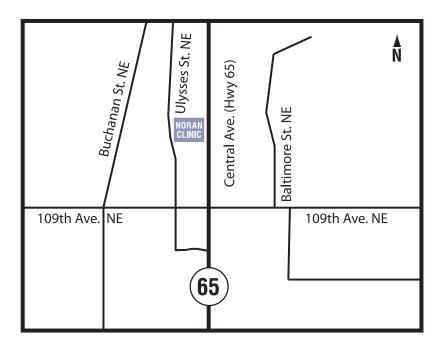

# DIRECTIONS TO BLAINE NORAN NEUROLOGY

#### **ARRIVING FROM THE EAST - ST. PAUL AREA**

Take 35E to Highway 694 West. Continue on 694 West to Central Avenue (Hwy 65). Go North on Central Avenue (Hwy 65) for approximately 7 miles to 109th Avenue. Go West (left) on 109th Avenue. Take an immediate right onto Ulysses Street NE. Noran Clinic is located on the right at 11091 Ulysses Street NE, Suite 100. Parking is free and building is handicap accessible.

#### **NORTHBOUND ON 35W**

Take 35W North to US 10 West. Take Central Avenue exit onto Central Avenue (Hwy 65). Go North on Central Avenue (Hwy 65) for approximately 3 miles to 109th Avenue. Go West (left) on 109th Avenue. Take an immediate right onto Ulysses Street NE. Noran Clinic is located on the right at 11091 Ulysses Street NE, Suite 100. Parking is free and building is handicap accessible.

#### ARRIVING FROM THE ST. CLOUD AREA

Take 94 East to 694 East. Continue on 694 East to Highway 65 (Central Avenue). Go North on Highway 65 (Central Avenue) for approximately 7 miles to 109th Avenue. Go West (left) on 109th Avenue. Take an immediate right onto Ulysses Street NE. Noran Clinic is located on the right at 11091 Ulysses Street NE, Suite 100. Parking is free and building is handicap accessible.

#### **SOUTHBOUND ON 35W**

Take 35W South to US 10 West. Take Central Avenue exit onto Central Avenue (Hwy 65). Go North on Central Avenue for approximately 3 miles to 109th Avenue. Go West (left) on 109th Avenue. Take an immediate right onto Ulysses Street NE. Noran Clinic is located on the right at 11091 Ulysses Street NE, Suite 100. Parking is free and building is handicap accessible.