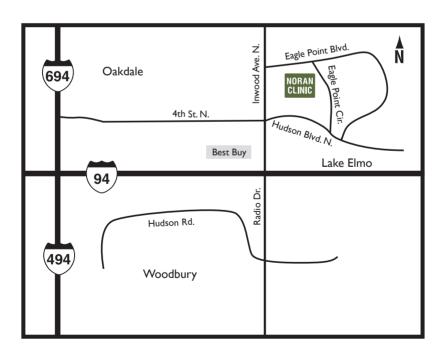

# DIRECTIONS TO LAKE ELMO/WOODBURY NORAN NEUROLOGY

#### **EASTBOUND ON 1-94**

From I-94, take the Inwood Avenue/Radio Drive exit. Turn left on Inwood Avenue. Turn right on Eagle Point Boulevard. Turn right on Eagle Point Circle. Noran Clinic will be located on your right. Parking is free.

#### **WESTBOUND ON 1-94**

From I-94, take the Radio Drive/Inwood Avenue exit. Turn right on Inwood Avenue North. Turn right on Eagle Point Boulevard. Turn right on Eagle Point Circle. Noran Clinic will be located on your right. Parking is free.

#### **NORTHBOUND ON 1-494**

From I-494, take the I-94 East exit. Follow I-94 East to the Inwood Avenue/Radio Drive exit. Turn left onto Inwood Avenue. Turn right on Eagle Point Boulevard. Turn right on Eagle Point Circle. Noran Clinic will be located on your right. Parking is free.

#### **SOUTHBOUND ON 1-694**

From I-694, take the I-94 East exit. Follow I-94 East to the Inwood Avenue/Radio Drive exit. Turn left on Inwood Avenue. Turn right on Eagle Point Boulevard. Turn right on Eagle Point Circle. Noran Clinic will be located on your right. Parking is free.