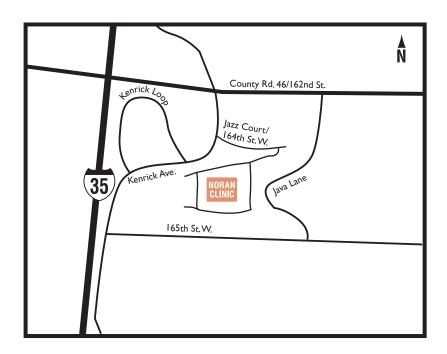

#### **SOUTHBOUND ON I-35W**

From I-35W South, continue onto I-35 South. Take County Road 46 exit (Exit 86). Turn left onto County Road 46/162nd Street West. Take first right onto Kenrick Avenue. Turn left onto Jazz Court/164th Street West. Take an immediate right for Noran Clinic, followed by a left leading to our parking lot. Parking is free.

#### NORTHBOUND ON 1-35

Going North on I-35, take County Road 46 exit (Exit 86). Turn left (East) onto County Road 46/162nd Street West. Take first right onto Kenrick Avenue. Turn left onto Jazz Court/164th Street West. Take an immediate right for Noran Clinic, followed by a left leading to our parking lot. Parking is free.

#### SOUTHBOUND ON I-35E

Going South on I-35E, continue onto I-35 South. Take County Road 46 exit (Exit 86). Turn left onto County Road 46/162nd Street West. Take first right onto Kenrick Avenue. Turn left onto Jazz Court/164th Street West. Take an immediate right for Noran Clinic, followed by a left leading to our parking lot. Parking is free.

#### WESTBOUND ON CTY RD 46/162ND ST

From County Road 46/162nd Street, turn left (South) onto Kenrick Avenue. Turn left onto Jazz Court/164th Street West. Take an immediate right for Noran Clinic, followed by a left leading to our parking lot. Parking is free.