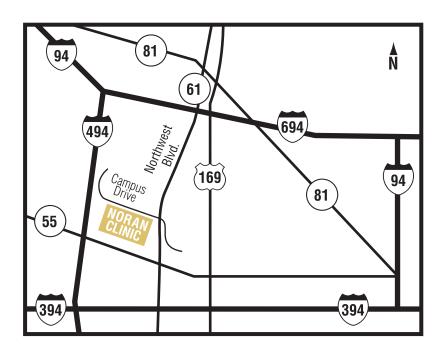

# DIRECTIONS TO PLYMOUTH NORAN NEUROLOGY

#### **NORTHBOUND ON 1-494**

Going North on I-494 take the Highway 55 exit. Go East on Highway 55 to Northwest (NW) Boulevard and turn left. Follow Northwest (NW) Boulevard one block to Campus Drive. Turn left on Campus Drive and follow a short distance (approximately I/4 mile). West Health is located on your left. Parking is free.

#### **SOUTHBOUND ON 1-494**

Going South on I-494 take the Highway 55 exit. Go East on Highway 55 to Northwest (NW) Boulevard and turn left. Follow Northwest (NW) Boulevard one block to Campus Drive. Turn left on Campus Drive and follow a short distance (approximately I/4 mile). West Health is located on your left. Parking is free.

#### **WESTBOUND ON HIGHWAY 55**

Going West on Highway 55 turn right onto Northwest (NW) Boulevard. Follow Northwest (NW) Boulevard one block to Campus Drive. Turn left on Campus Drive and follow a short distance (approximately I/4 mile). West Health is located on your left. Parking is free.

#### **EASTBOUND ON HIGHWAY 55**

Going East on Highway 55 turn left on Northwest (NW) Boulevard. Follow Northwest (NW) Boulevard one block to Campus Drive. Turn left on Campus Drive and follow a short distance (approximately I/4 mile). West Health is located on your left. Parking is free.